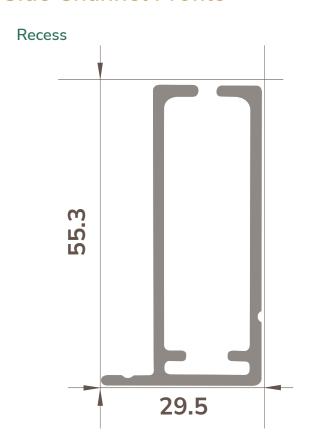

| ✓   | ✓        | ✓    | ✓    | ✓    | ✓    | ✓    | ✓    | ✓    |      |      |      |      |              |
|      | 2800  | ✓            | ✓   | ✓        | ✓    | ✓    | ✓    | ✓    | ✓    | ✓    |      |      |      |      |      |              |
|      | 3000  | ✓            | ✓   | ✓        | ✓    | ✓    | ✓    | ✓    | ✓    |      |      |      |      |      |      |              |
|      | 3250  | ✓            | ✓   | ✓        | ✓    | ✓    | ✓    | ✓    | ✓    |      |      |      |      |      |      |              |



Chain Control

# Standard Width Headbox

Headbox Closed



Headbox Open



# XL Width Headbox

Headbox Closed



Headbox Open





Chain Control

### XXL Width Headbox

### Headbox Closed

# 140

### Headbox Open





Chain Control

# Side Channel Profile





# **Bottom Fixing Strip**





# **Important Note:**

Due to the nature of the light omitting seal created by this blackout blind, windows must be closed while this blind is down. Opening a window behind the blind could cause a vacuum resulting in the fabric being sucked from the side channels and resulting in damage to the blind.

Any damage caused by operating our Cassette Blinds with a window open or in an environment with a high air flow will void the warranty.

These blinds are designed to be used with windows fully closed.

We expect our cassette blinds to provide darkness in your room for standard use. However, we cannot guarantee absolute darkness due to differences in installation, location and light direction. Every care and attention has been made to engineer this type of bl