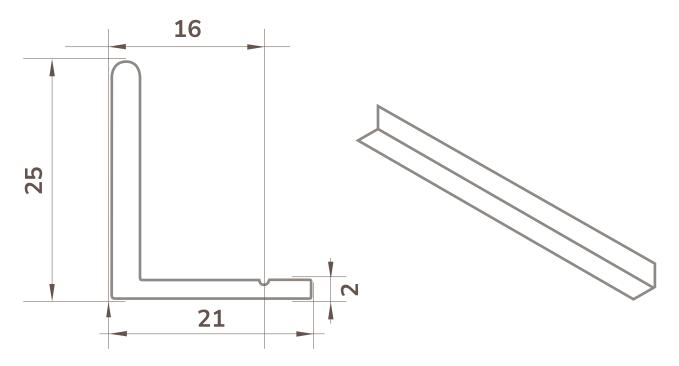

✓    | ✓    | ✓    | ✓    | ✓    | ✓    |      |      |      |      |              |
|      | 2800  | ✓            | ✓   | ✓        | ✓    | ✓    | ✓    | ✓    | ✓    | ✓    |      |      |      |      |      |              |
|      | 3000  | ✓            | ✓   | ✓        | ✓    | ✓    | ✓    | ✓    | ✓    |      |      |      |      |      |      |              |
|      | 3250  | ✓            | ✓   | ✓        | ✓    | ✓    | ✓    | ✓    | ✓    |      |      |      |      |      |      |              |



Chain Control

# Standard Width Headbox

Headbox Closed



Headbox Open



# XL Width Headbox

Headbox Closed



Headbox Open





Chain Control

### XXL Width Headbox

### Headbox Closed

# 140

### Headbox Open





Chain Control

# Side Channel Profile





# **Bottom Fixing Strip**





# **Important Note:**

Due to the nature of the light omitting seal created by this blackout blind, windows must be closed while this blind is down. Opening a window behind the blind could cause a vacuum resulting in the fabric being sucked from the side channels and resulting in damage to the blind.

Any damage caused by operating our Cassette Blinds with a window open or in an environment with a high air flow will void the warranty.

These blinds are designed to be used with windows fully closed.

We expect our cassette blinds to provide darkness in your room for standard use. However, we cannot guarantee absolute darkness due to differences in installation, location and light direction. Every care and attention has been made to engineer this type of blind to give maximum levels of d