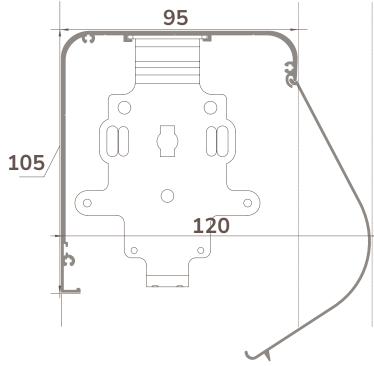

| ✓        | ✓    | ✓    | ✓    | ✓    | ✓    | ✓    | ✓    | ✓    |      |      |      |              |
|      | 2600  | ✓            | ✓   | ✓        | ✓    | ✓    | ✓    | ✓    | ✓    | ✓    | ✓    |      |      |      |      |              |
|      | 2800  | ✓            | ✓   | ✓        | ✓    | ✓    | ✓    | ✓    | ✓    | ✓    |      |      |      |      |      |              |
|      | 3000  | ✓            | ✓   | ✓        | ✓    | ✓    | ✓    | ✓    | ✓    |      |      |      |      |      |      |              |
|      | 3250  | ✓            | ✓   | ✓        | ✓    | ✓    | ✓    | ✓    | ✓    |      |      |      |      |      |      |              |



Chain Control

# Standard Width Headbox

Headbox Closed



Headbox Open



# XL Width Headbox

Headbox Closed



Headbox Open





Chain Control

### XXL Width Headbox

### Headbox Closed

# 140

### Headbox Open





Chain Control

# Side Channel Profile





# **Bottom Fixing Strip**





# **Important Note:**

Due to the nature of the light omitting seal created by this blackout blind, windows must be closed while this blind is down. Opening a window behind the blind could cause a vacuum resulting in the fabric being sucked from the side channels and resulting in damage to the blind.

Any damage caused by operating our Cassette Blinds with a window open or in an environment with a high air flow will void the warranty.

These blinds are designed to be used with windows fully closed.

We expect our cassette blinds to provide darkness in your room for standard use. However, we cannot guarantee absolute darkness du