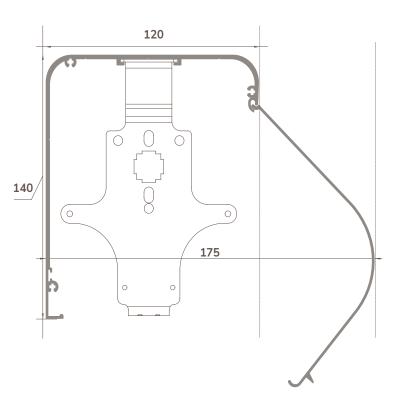

### XXL Width Headbox

### Headbox Closed

# 140

### Headbox Open

Chain Control