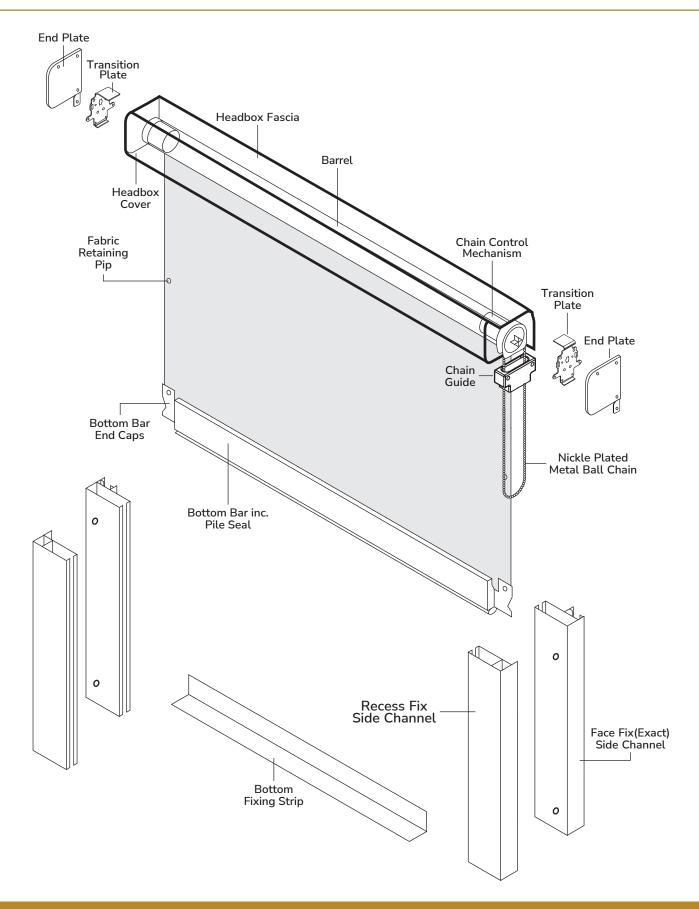

Chain Control

Chain Control

### **Chain Controlled Cassette Blind**

Available in Standard Width or XL Wide Width

Chain Control