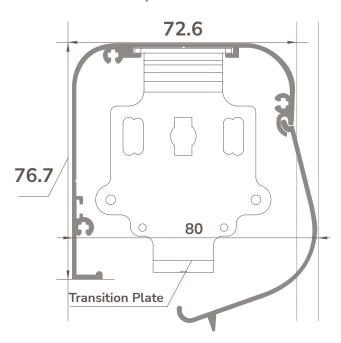

|              |
|      | 2400  | ✓            | ✓   | ✓        | ✓    | ✓    | ✓    | ✓    | ✓    | ✓    | ✓    | ✓    |      |      |      |              |
|      | 2600  | ✓            | ✓   | ✓        | ✓    | ✓    | ✓    | ✓    | ✓    | ✓    | ✓    |      |      |      |      |              |
|      | 2800  | ✓            | ✓   | ✓        | ✓    | ✓    | ✓    | ✓    | ✓    | ✓    |      |      |      |      |      |              |
|      | 3000  | ✓            | ✓   | ✓        | ✓    | ✓    | ✓    | ✓    | ✓    |      |      |      |      |      |      |              |
|      | 3250  | ✓            | ✓   | ✓        | ✓    | ✓    | ✓    | ✓    | ✓    |      |      |      |      |      |      |              |



Chain Control

# Standard Width Headbox

Headbox Closed



Headbox Open



# XL Width Headbox

Headbox Closed



Headbox Open





Chain Control

### XXL Width Headbox

### Headbox Closed

# 140

### Headbox Open





Chain Control

# Side Channel Profile





# **Bottom Fixing Strip**





# **Important Note:**

Due to the nature of the light omitting seal created by this blackout blind, windows must be closed while this blind is down. Opening a window behind the blind could cause a vacuum resulting in the fabric being sucked from the side channels and resulting in damage to the blind.

Any damage caused by operating our Cassette Blinds with a window open or in an environment with a high air flow will void the warranty.

These blinds are designed to be used with windows fully closed.

We expect our cassette blinds to provide darkness in your room for standard