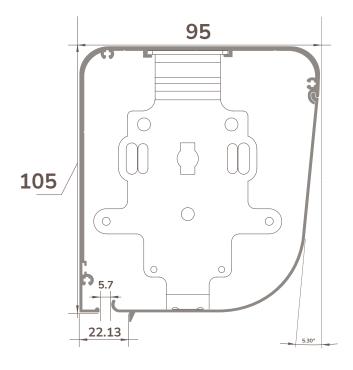

### XXL Width Headbox

### Headbox Closed

# 140

### Headbox Open

Chain Control