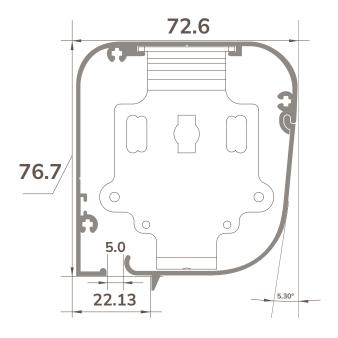

|      |      |              |
|      | 2400  | ✓            | ✓   | ✓        | ✓    | ✓    | ✓    | ✓    | ✓    | ✓    | ✓    | ✓    |      |      |      |              |
|      | 2600  | ✓            | ✓   | ✓        | ✓    | ✓    | ✓    | ✓    | ✓    | ✓    | ✓    |      |      |      |      |              |
|      | 2800  | ✓            | ✓   | ✓        | ✓    | ✓    | ✓    | ✓    | ✓    | ✓    |      |      |      |      |      |              |
|      | 3000  | ✓            | ✓   | ✓        | ✓    | ✓    | ✓    | ✓    | ✓    |      |      |      |      |      |      |              |
|      | 3250  | ✓            | ✓   | ✓        | ✓    | ✓    | ✓    | ✓    | ✓    |      |      |      |      |      |      |              |



Chain Control

# Standard Width Headbox

Headbox Closed



Headbox Open



# XL Width Headbox

Headbox Closed



Headbox Open





Chain Control

### XXL Width Headbox

### Headbox Closed

# 140

### Headbox Open





Chain Control

# Side Channel Profile





# **Bottom Fixing Strip**





# **Important Note:**

Due to the nature of the light omitting seal created by this blackout blind, windows must be closed while this blind is down. Opening a window behind the blind could cause a vacuum resulting in the fabric being sucked from the side channels and resulting in damage to the blind.

Any damage caused by operating our Cassette Blinds with a window open or in an environment with a high air flow will void the warranty.

These blinds are designed to be used with windows fully closed.

We expect our cassette blinds to provide darkness in your ro