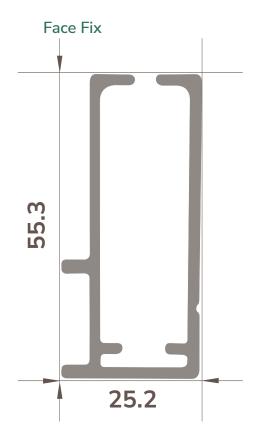

| ✓   | ✓        | ✓    | ✓    | ✓    | ✓    | ✓    | ✓    | ✓    |      |      |      |      |              |
|      | 2800  | ✓            | ✓   | ✓        | ✓    | ✓    | ✓    | ✓    | ✓    | ✓    |      |      |      |      |      |              |
|      | 3000  | ✓            | ✓   | ✓        | ✓    | ✓    | ✓    | ✓    | ✓    |      |      |      |      |      |      |              |
|      | 3250  | ✓            | ✓   | ✓        | ✓    | ✓    | ✓    | ✓    | ✓    |      |      |      |      |      |      |              |



Chain Control

# Standard Width Headbox

Headbox Closed



Headbox Open



# XL Width Headbox

Headbox Closed



Headbox Open





Chain Control

### XXL Width Headbox

### Headbox Closed

# 140

### Headbox Open





Chain Control

# Side Channel Profile





# **Bottom Fixing Strip**





# **Important Note:**

Due to the nature of the light omitting seal created by this blackout blind, windows must be closed while this blind is down. Opening a window behind the blind could cause a vacuum resulting in the fabric being sucked from the side channels and resulting in damage to the blind.

Any damage caused by operating our Cassette Blinds with a window open or in an environment with a high air flow will void the warranty.

These blinds are designed to be used with windows fully closed.

We expect our cassette blinds to provide darkness in your room for standard use. However, we cannot guarantee absolute darkness due to differences in installation, location and light direction. Every care and attention has been made to engineer this type of blin